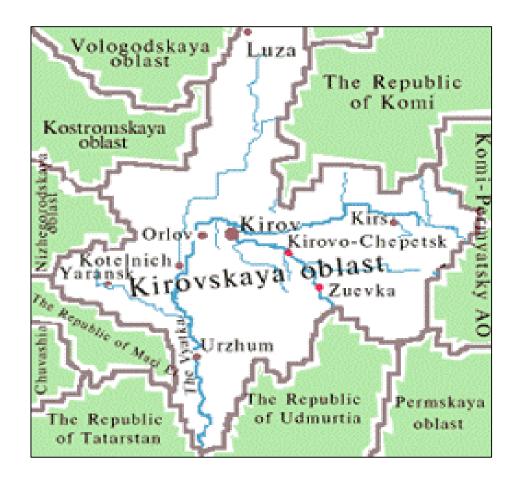

### Read the text and fill in THE where necessary

**Kirov Region** is situated in the European part of ... Russian Federation. It is 700 km to .... North-east of Moscow. It is as large as .... Austria and .... Switzerland put together. It occupies 121 000 sq.km. Kirov region borders on 5 administrative regions: .... Perm, .... Nizhny Novgorod, .... Kostroma, ... Arkhangelsk and .... Vologda regions, 4 autonomous republics: .... Mary, ... Udmurt, ... Komi, .... Tatarstan.

### Read the text and fill in THE where necessary Check

**Kirov Region** is situated in the European part of the Russian Federation. It is 700 km to the North-east of Moscow. It is as large as .... Austria and .... Switzerland put together. It occupies 121 000 sq.km. Kirov region borders on 5 administrative regions: .... Perm, .... Nizhny Novgorod, .... Kostroma, ... Arkhangelsk and .... Vologda regions, 4 autonomous republics: .... Mary, ... Udmurt, ... Komi, .... Tatarstan.

Kirov region borders on 5 administrative regions: Perm, Nizhny Novgorod, Kostroma, Arkhangelsk and Vologda regions, 4 autonomous republics: Mary, Udmurt, Komi, Tatarstan.

The Vyatka is the longest and the deepest river in the region. Its length is 1300 km.