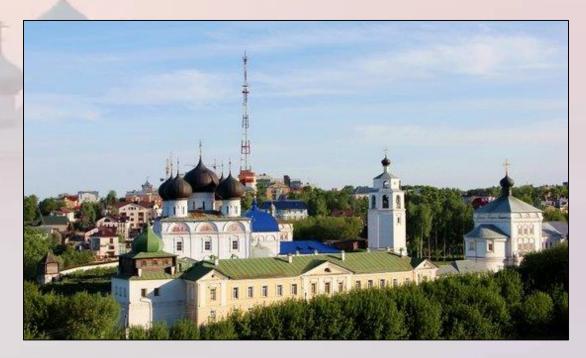

### Read and match the articles and the questions Sightseeing in Kirov. TEXT B

The Monastery of St.Trifon is a remarkable sight. It was founded by Saint Trifon of Vyatka (1548-1612) in the 16th century. The picturesque monastery complex is mysterious and breathtaking. It includes almost 20 buildings. In 1580 Trifon was sent to Moscow with a petition in which people asked the tsar's permission to found a monastery in Vyatka. In1580 Ivan the Terrible granted them a Ivan the Terrible granted them a permission to found a monastery. The monastery of St.Trifon is the oldest building in Kirov.

### **TEXT B (2)**

The first buildings were made of wood. None of the wooden buildings has preserved. In the 17<sup>th</sup> century the monastery was rebuilt in stone.

It is the place where The Cross Walk to the Velikaya River starts from every June (*it is a procession of people with crosses and the icon of St.Nicholas*). The first mention about "The Cross Walk to the Velikaya river" dates back to 1546. The Monastery is magnificent. It is the centre of *ecclesiastical* life in the city. ([i klēzē'astikəl] духовный, церковный)