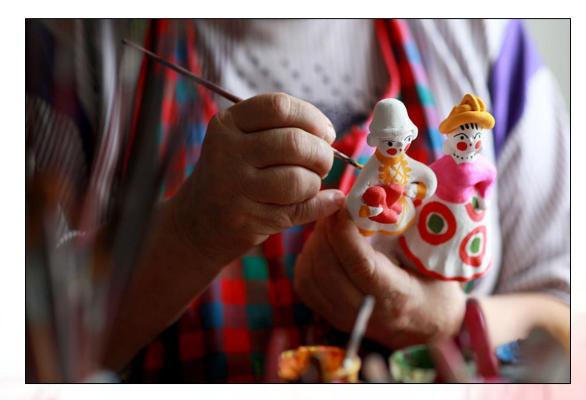

#### **Ancient Crafts of Vyatka**

Kirov region has been famous for embroidery, wood-carving, lace-making, making birch bark containers, making matryoshka dolls and clay toys. The traditional craft of Kirov region are the Dymkovo clay toys.

Dymkovo clay toys are unique and have their roots in times out of mind. They are known all over the world and are used as souvenirs. There is the monument to a Dymkovo toy in Spasskaya Street. Dymkovo clay toys are connected with a spring holiday "svistunya". If you want to enjoy Dymkovo toys, you can visit the Museum "The Dymkovo Toys: History and Modernity".

#### making Dymkovo clay toys

wood-carving