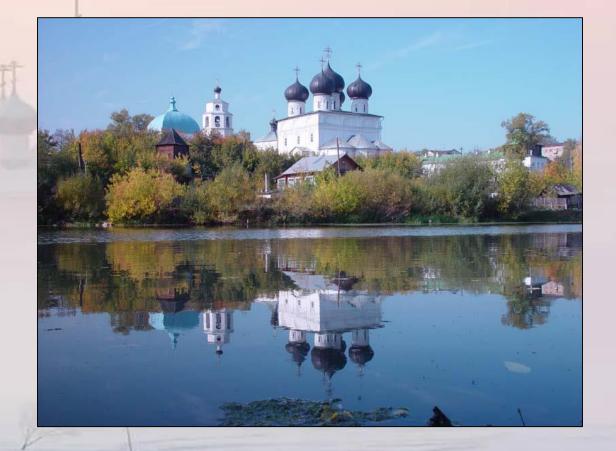

### Read and match the articles and the questions Sightseeing in Kirov. TEXT B

The Monastery of St.Trifon is a remarkable sight. It was founded by Saint Trifon of Vyatka (1548-1612) in the 16th century. The picturesque monastery complex is mysterious and breathtaking. It includes almost 20 buildings. In 1580 Trifon was sent to Moscow with a petition in which people asked the tsar's permission to found a monastery in Vyatka. In1580 Ivan the Terrible granted them a Ivan the Terrible granted them a permission to found a monastery. The monastery of St.Trifon is the oldest building in Kirov.

### **TEXT B (2)**

The first buildings were made of wood. None of the wooden buildings has preserved. In the 17<sup>th</sup> century the monastery was rebuilt in stone.

It is the place where The Cross Walk to the Velikaya River starts from every June (*it is a procession of people with crosses and the icon of St.Nicholas*). The first mention about "The Cross Walk to the Velikaya river" dates back to 1546. The Monastery is magnificent. It is the centre of *ecclesiastical* life in the city. ([i klēzē'astikəl] духовный, церковный)