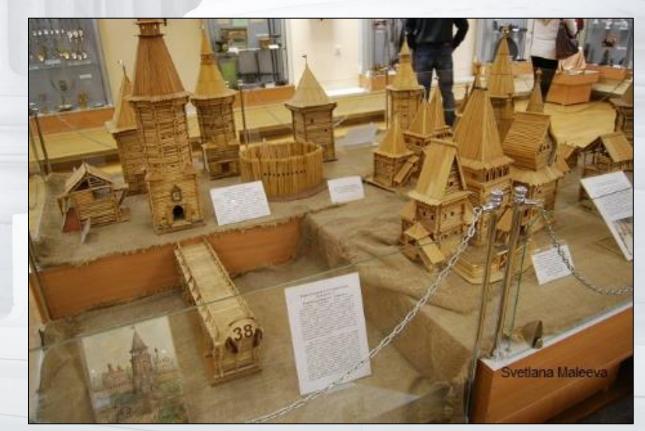

### Read and match the articles and the questions Sightseeing in Kirov. TEXT D (1)

**Kirov Regional Museum of Local Lore** is one of the oldest regional museums in Russia. It was founded in 1866. The main exposition covers the history of the peoples of the region from ancient times to the present day. Here you can see the exhibits that are closely connected with **historic** events of our region. Here one can see the richest archaeological, paleontologic collections, manuscripts and early printed books, religious objects, graphics, materials about the history of political, economic and cultural life of the city and the region. The ethnographic collection presents household items and clothing of such peoples as Udmurts, Mari, Komi, Tatars, and Russians. The pride of the museum is a rich numismatic collection of 45 thousand coins and notes.

In the hall of old weapons you can see a model of the wooden Vyatka Kremlin. This museum is situated in Spasskaya Street.