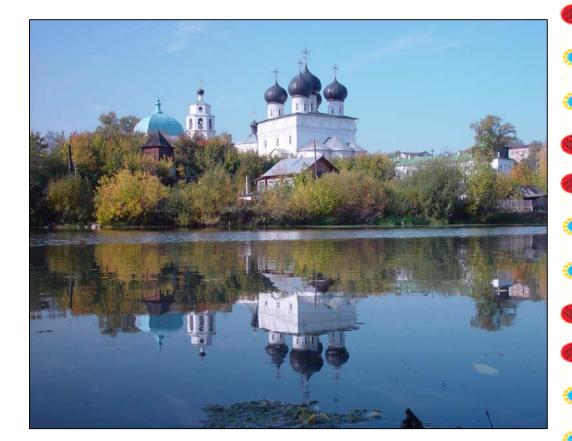

### Read and match the articles and the questions Sightseeing in Kirov. TEXT B

The Monastery of St.Trifon is a remarkable sight. It was founded by Saint Trifon of Vyatka (1548-1612) in the 16th century. The picturesque monastery complex is mysterious and breathtaking. It includes almost 20 buildings. In 1580 Trifon was sent to Moscow with a petition in which people asked the tsar's permission to found a monastery in Vyatka. In1580 Ivan the Terrible granted them a Ivan the Terrible granted them a permission to found a monastery. The monastery of St.Trifon is the oldest building in Kirov.

### **TEXT B (2)**

The first buildings were made of wood. None of the wooden buildings has preserved. In the 17<sup>th</sup> century the monastery was rebuilt in stone.

It is the place where The Cross Walk to the Velikaya River starts from every June (*it is a procession of people with crosses and the icon of St.Nicholas*). The first mention about "The Cross Walk to the Velikaya river" dates back to 1546. The Monastery is magnificent. It is the centre of *ecclesiastical* life in the city. ([i klēzē'astikəl] духовный, церковный)