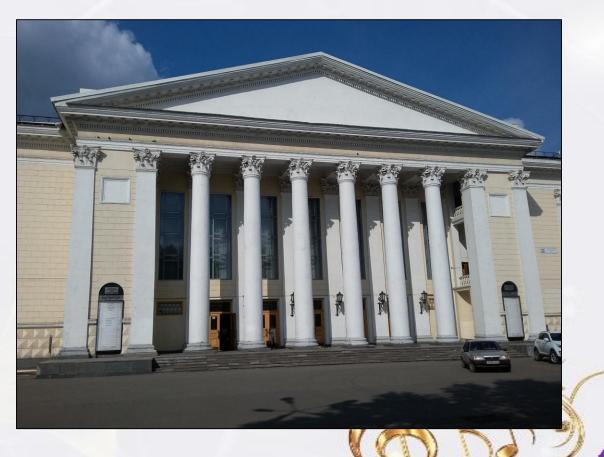

**Kirov Regional Drama and Comedy Theatre** is situated in Theatre Square. The first performance took place in Vyatka in 1815. It was an amateur theatre. The amateur performances were extremely popular with the citizens.

So, the first building of the theatre in Kirov was built in 1877. It was small and made of wood. People called it "a box of matches". In one of the fires the wooden building was destroyed by the fire.

The modern building of Kirov Drama and Comedy Theatre was built in 1939.

Nowadays, Kirov has 3 professional theatres:

- Kirov Regional Drama and Comedy Theatre,
- The Theatre for Young Spectators,
- The Puppet Theatre
- If you are fond of music , you can visit **the Philarmonic Concert Hall** or **the Organ Music hall** in Lenin Street