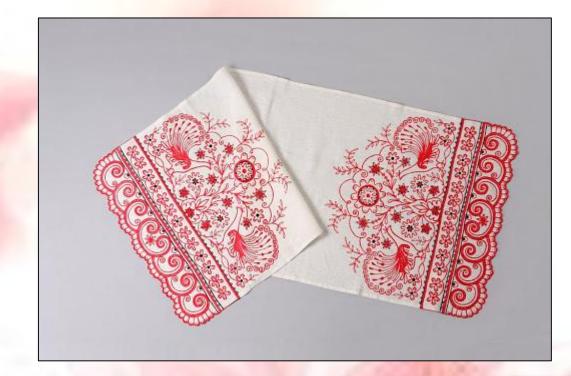

#### **Ancient Crafts of Vyatka**

Kirov region has been famous for embroidery, wood-carving, lace-making, making birch bark containers, making matryoshka dolls and clay toys. The traditional craft of Kirov region are the Dymkovo clay toys.

#### embroidery