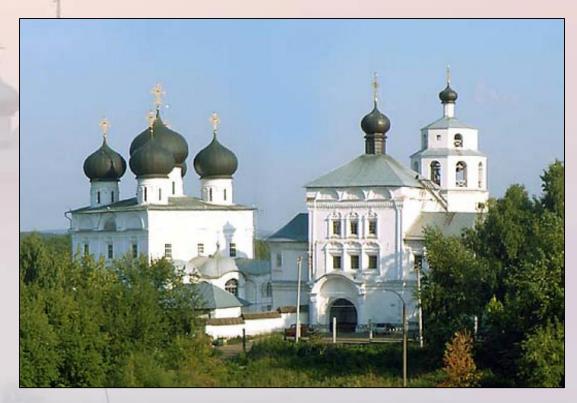

### Read and match the articles and the questions Sightseeing in Kirov. TEXT B

The Monastery of St.Trifon is a remarkable sight. It was founded by Saint Trifon of Vyatka (1548-1612) in the 16th century. The picturesque monastery complex is mysterious and breathtaking. It includes almost 20 buildings. In 1580 Trifon was sent to Moscow with a petition in which people asked the tsar's permission to found a monastery in Vyatka. In1580 Ivan the Terrible granted them a Ivan the Terrible granted them a permission to found a monastery. The monastery of St.Trifon is the oldest building in Kirov.

### **TEXT B (2)**

The first buildings were made of wood. None of the wooden buildings has preserved. In the 17<sup>th</sup> century the monastery was rebuilt in stone.

It is the place where The Cross Walk to the Velikaya River starts from every June (*it is a procession of people with crosses and the icon of St.Nicholas*). The first mention about "The Cross Walk to the Velikaya river" dates back to 1546. The Monastery is magnificent. It is the centre of *ecclesiastical* life in the city. ([i klēzē'astikəl] духовный, церковный)