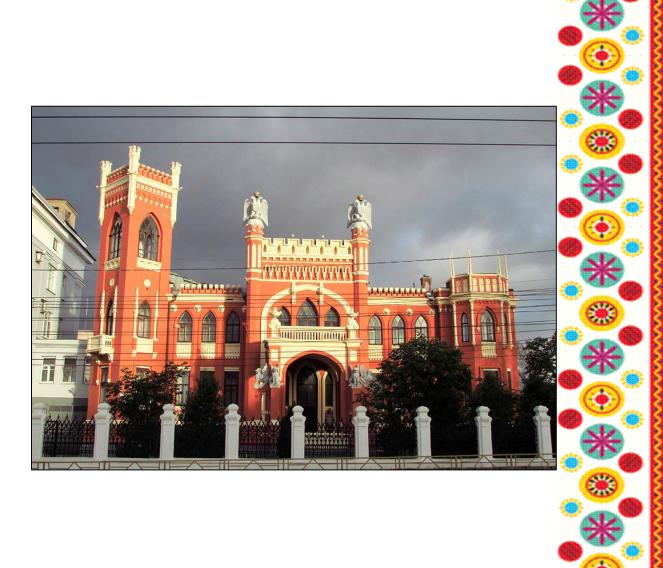

#### **Bulychev's Mansion**

Tourists can admire the **delightful** piece of architecture in Kirov. It is the **magnificent** house of one of the richest merchants of old Vyatka, Tikhon Bulychev. People call it "a castle". It is made of red bricks. Bulychev's house was designed by a local architect Ivan Charushin on the model of a French castle. The construction began in 1908 and lasted 4 years. The life of T.Bulychev was sad and tragic. After the revolution his property was expropriated.

Bulychev's Mansion is not a museum. Tourists can't enter the castle. Now it's the seat of Russian Security Service Office.

But without any doubt, this historic building decorates our city.

What, like, is, Bulychev's Mansion?
 Make up a question:

**Check:** What is Bulychev's Mansion like?

The short answer: Delightful.

Give the full answer:

A possible answer: Bulychev's Mansion is the delightful piece of architecture in Kirov.

2)Who, the owner, of this building, was?

Make up a question: Check: Who was the owner of this building?

The short answer: Tikhon Bulychev.

Give the full answer: \_\_\_\_\_\_ A possible answer: Tikhon Bulychev was the owner of this building.

3)How, people, call, do, it?

Make up a question: Check: *How do people call it?* 

The short answer: A castle. Give the full answer: A possible answer: People call it a castle.

4) Who, the castle, designed, when, and?Make up a question:

**Check:** Who designed the castle and when?

The short answer: Ivan Charushin.

Give the full answer:

A possible answer: Ivan Charushin designed a castle in 1908.

5) What, is, the seat of, now, it? Make up a question:

Check: What is it the seat of now?

The short answer: The seat of Russian Security Service Office.

Give the full answer:

A possible answer: It is the seat of Russian Security Service Office.