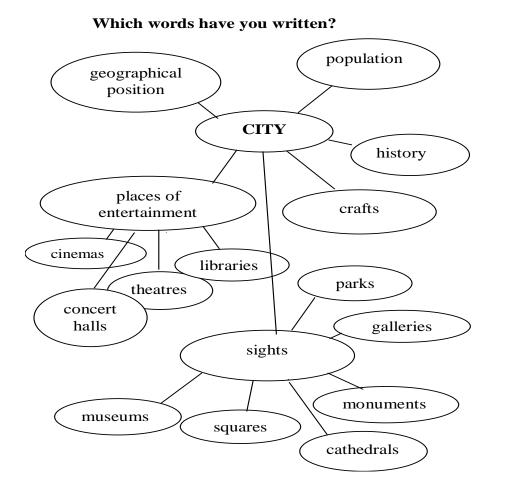

### Part I General Information about Kirov Region Pre-Reading Tasks

**Start like this:** 

Task:

In a minute add as many words as you can think of. Try consolidating your knowledge of words associated with the CITY/TOWN/VILLAGE by making a word web

### Check