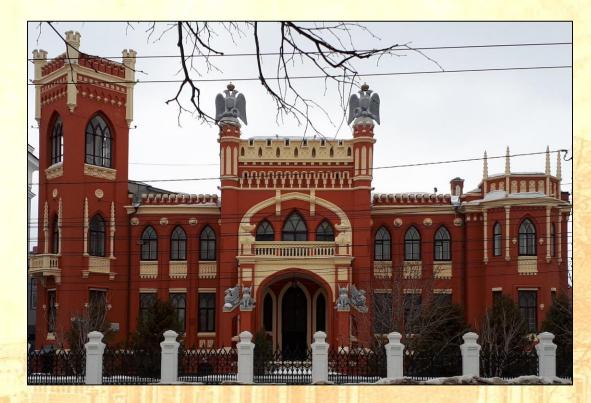

#### **Bulychev's Mansion**

Tourists can admire the **delightful** piece of architecture in Kirov. It is the **magnificent** house of one of the richest merchants of old Vyatka, Tikhon Bulychev. People call it "a castle". It is made of red bricks. Bulychev's house was designed by a local architect Ivan Charushin on the model of a French castle. The construction began in 1908 and lasted 4 years. The life of T.Bulychev was sad and tragic. After the revolution his property was expropriated.

Bulychev's Mansion is not a museum. Tourists can't enter the castle. Now it's the seat of Russian Security Service Office.

But without any doubt, this historic building decorates our city.

What, like, is, Bulychev's Mansion?
 Make up a question: