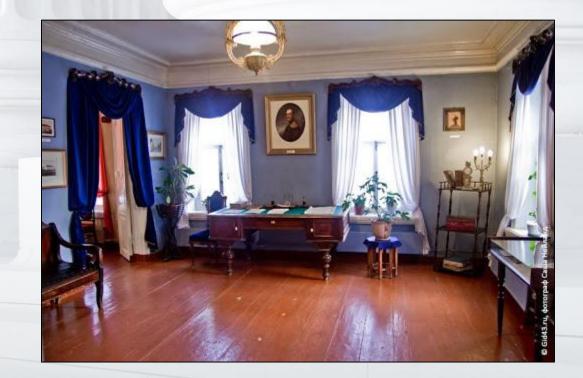

#### Saltykov-Schedrin's House

The **historic** builing of this museum is very old. It is a three-room house built in the 19<sup>th</sup> century. Mikhail Saltykov-Schedrin was a Russian writer (1826-1889). He is famous for his **amazing** satirical novels and tales. He spent 7 years in his exile in Vyatka. He got to know Vyatka provincial life, customs, habits and traditions. Vyatka is easily recognized in his "Provincial Notes". The museum is worth visiting because the interior of the museum imitates the way of life in Vyatka in the 19<sup>th</sup> century.