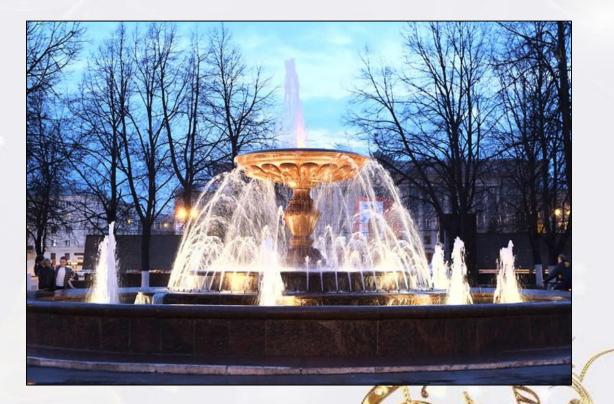

### Read and match the articles and the questions Sightseeing in Kirov. TEXT A

People call Theatre Square the heart of the city. This place is an attractive sight for tourists especially when people celebrate different holidays there and have fairs, sport races and concerts in the open air. Nowadays, in the centre of the square there is a small garden where you can have a rest. The **remarkable** musical fountain in the middle decorates the **beautiful** garden. The fountain was built in 1976. It's very pleasant to relax near it.

### **TEXT A (2)**

The square was founded in the 18<sup>th</sup> century. The first name of the square was Khlebnaya Square because the merchants of Vyatka sold grain, flour and bread here. In 1877 the Theatre was built and the Square was renamed Theatre Square.