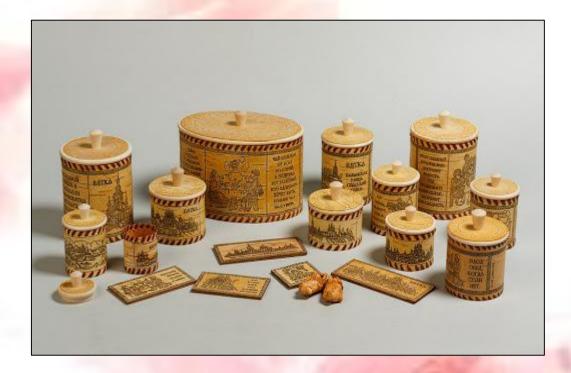

famous for embroidery, wood-carving, lace-making, making birch bark containers, making matryoshka dolls and clay toys. The traditional craft of Kirov region are the Dymkovo clay toys.

Dymkovo clay toys are unique and have their roots in times out of mind. They are known all over the world and are used as souvenirs. There is the monument to a Dymkovo toy in Spasskaya Street. Dymkovo clay toys are connected with a spring holiday "svistunya". If you want to enjoy Dymkovo toys, you can visit the Museum "The Dymkovo Toys: History and Modernity".



#### Exercises on the text F Look at the pictures and complete the names of crafts

#### embroidery

#### making matryoshka dolls





Exercises on the text F Look at the pictures and complete the names of crafts

#### making birch bark containers



#### lace-making



#### Exercises on the text F Look at the pictures and complete the names of crafts

#### making Dymkovo clay toys

wood-carving

### Exercises on the text F What craft makes Kirov Region unique?



### b) Read and match the articles and the questions Sightseeing in Kirov

- 1. What craft makes Kirov Region unique?
- 2. Which building looks like a French castle?
- 3. Which museum would you like to visit?
- 4. What park is the oldest in the city and region?
- 5. Where can citizens of the city celebrate holidays, enjoy concerts in the open air and relax near the fountain?
- 6. Where does The Cross Walk to the Velikaya River start?
- 7. What is the perfect way to see the city?

| текст     | A | B | С | D | E | F |
|-----------|---|---|---|---|---|---|
| заголовок |   |