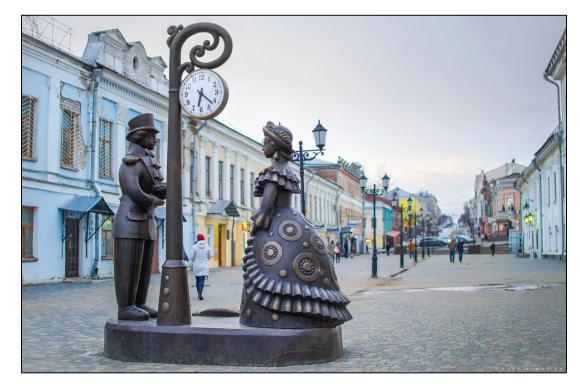

#### **Ancient Crafts of Vyatka**

Kirov region has been famous for embroidery, wood-carving, lace-making, making birch bark containers, making matryoshka dolls and clay toys. The traditional craft of Kirov region are the Dymkovo clay toys.

Dymkovo clay toys are unique and have their roots in times out of mind. They are known all over the world and are used as souvenirs. There is the monument to a Dymkovo toy in Spasskaya Street. Dymkovo clay toys are connected with a spring holiday "svistunya". If you want to enjoy Dymkovo toys, you can visit the Museum "The Dymkovo Toys: History and Modernity".