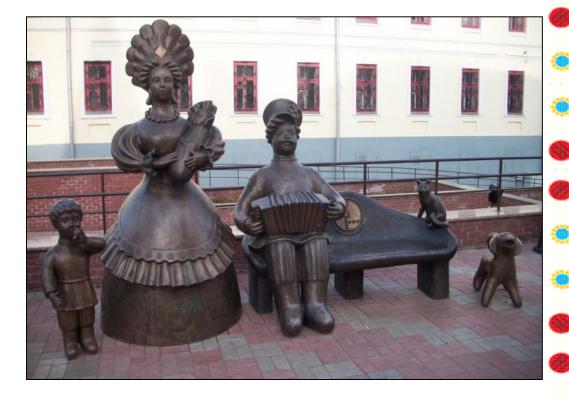

Dymkovo clay toys are unique and have their roots in times out of mind. They are known all over the world and are used as souvenirs. There is the monument to a Dymkovo toy in Spasskaya Street. Dymkovo clay toys are connected with a spring holiday "svistunya". If you want to enjoy Dymkovo toys, you can visit the Museum "The Dymkovo Toys: History and Modernity".